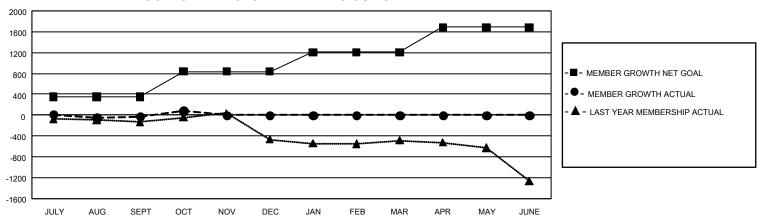

## GOALS AND ACTUAL MEMBERS CUMULATIVE

| DROPPED CLUBS: 4 |     | 392 CLUBS OF 1,278 ADDED 1<br>OR MORE NEW MEMBERS | GENDER DISTRIBUTION               |                 |  |
|------------------|-----|---------------------------------------------------|-----------------------------------|-----------------|--|
|                  |     |                                                   | MALE                              | 22,666 (66.98%) |  |
|                  |     |                                                   | FEMALE                            | 11,145 (32.94%) |  |
| DROPPED MEMBERS  |     |                                                   | NON BINARY                        | 1 (0.00%)       |  |
| DECEASED         | 171 |                                                   | PREFER NOT TO ANSWER              | 27 (0.08%)      |  |
| CLUB CANCELLED   | 6   |                                                   | TOTAL FAMILY UNIT MEMBERS 0       |                 |  |
| OTHER            | 771 | CLICK HERE FOR                                    |                                   |                 |  |
| TOTAL            | 948 | CUMULATIVE MEMBERSHIP DATA                        | FAMILY MEMBERS PAYING HALF DUES 0 |                 |  |

## GMT Constitutional Area 1, Group E

REPORT DOES NOT INCLUDE CLUBS IN UNDISTRICTED AREAS.

| Clubs                 |               |           |               | Members               |                          |                         |                                              |
|-----------------------|---------------|-----------|---------------|-----------------------|--------------------------|-------------------------|----------------------------------------------|
| RESULTS FOR 2024-2025 |               |           |               | RESULTS FOR 2024-2025 |                          |                         |                                              |
| QUARTER               | NEW CLUB GOAL | NEW CLUBS | DROPPED CLUBS | QUARTER MI            | EMBER GROWTH NET<br>GOAL | MEMBER GROWTH<br>ACTUAL | DROPPED MEMBERS ACTUAL (including transfers) |
| JULY/AUG/SEPT         | 9             | 1         | 3             | JULY/AUG/SEP1         | T 354                    | 833                     | 753                                          |
| OCT/NOV/DEC           | 42            | 1         | 1             | OCT/NOV/DEC           | 481                      | 338                     | 205                                          |
| JAN/FEB/MAR           | 15            | 0         | 0             | JAN/FEB/MAR           | 372                      | 0                       | 0                                            |
| APR/MAY/JUNE          | 27            | 0         | 0             | APR/MAY/JUNE          | 479                      | 0                       | 0                                            |