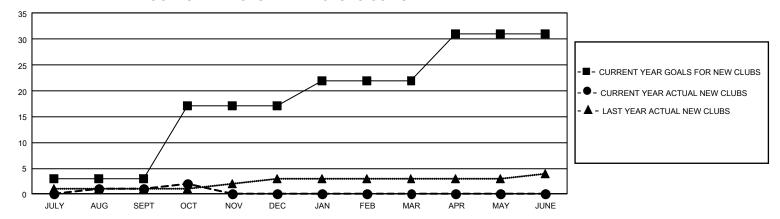

## GOALS AND ACTUAL NEW CLUBS CUMULATIVE

## GMT Constitutional Area 1, Group E

REPORT DOES NOT INCLUDE CLUBS IN UNDISTRICTED AREAS.

| Clubs                 |               |           |               | Members               |                          |                         |                                              |
|-----------------------|---------------|-----------|---------------|-----------------------|--------------------------|-------------------------|----------------------------------------------|
| RESULTS FOR 2024-2025 |               |           |               | RESULTS FOR 2024-2025 |                          |                         |                                              |
| QUARTER               | NEW CLUB GOAL | NEW CLUBS | DROPPED CLUBS | QUARTER MI            | EMBER GROWTH NET<br>GOAL | MEMBER GROWTH<br>ACTUAL | DROPPED MEMBERS ACTUAL (including transfers) |
| JULY/AUG/SEPT         | 9             | 1         | 3             | JULY/AUG/SEP1         | T 354                    | 833                     | 753                                          |
| OCT/NOV/DEC           | 42            | 1         | 1             | OCT/NOV/DEC           | 481                      | 338                     | 205                                          |
| JAN/FEB/MAR           | 15            | 0         | 0             | JAN/FEB/MAR           | 372                      | 0                       | 0                                            |
| APR/MAY/JUNE          | 27            | 0         | 0             | APR/MAY/JUNE          | 479                      | 0                       | 0                                            |